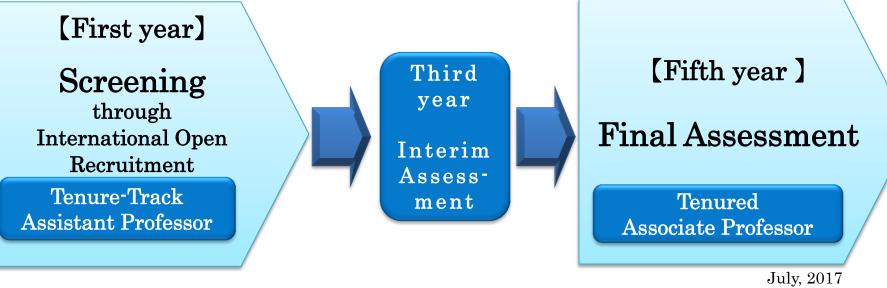

## "The OPU Tenure-Track Program" (Outline)

| <b>Research Effort</b> | 60%                                                                                                                                                                                                                                                      |
|------------------------|----------------------------------------------------------------------------------------------------------------------------------------------------------------------------------------------------------------------------------------------------------|
| Research Fund          | Start-up Fund:1st year \\$3,000,000/personIncreased fundamental research fund<br>will be provided in the first three years.2nd year \\$1,000,000/personIn the 4th and 5th years, regular annual turdamental research fund will be assured.               |
| Mentor System          | <b>The three mentor system will be provided:</b><br>The first mentor supports for research activities.<br>The second mentor supports for providing independent research environment.<br>The third mentor supports for obtaining external research funds. |